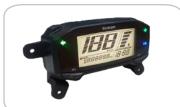

#### **Varroc's Range of Instrument Cluster**

(for Scooters & Motorcycle Segment)

SEMI-DIGITAL INSTRUMENT CLUSTER

FULLY-DIGITAL INSTRUMENT CLUSTER

DOT MATRIX
INSTRUMENT
CLUSTER

TFT
INSTRUMENT
CLUSTER

~1.6 Mn units (FY21)