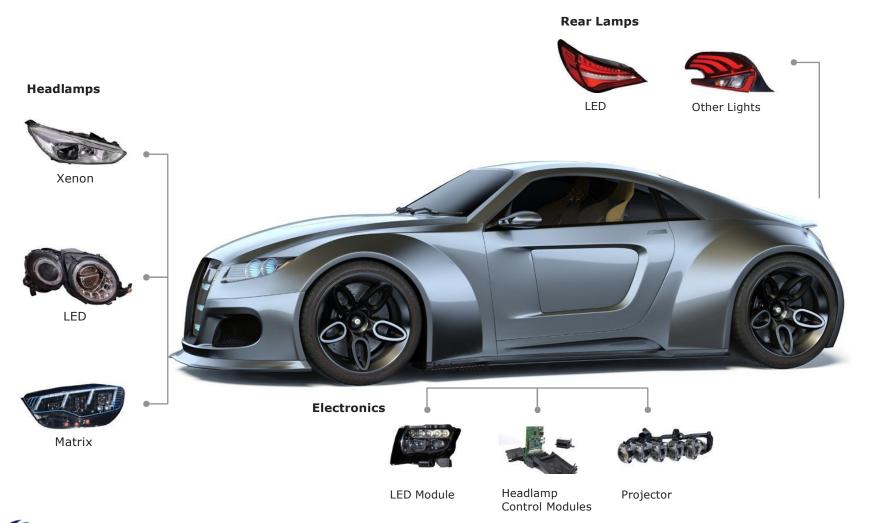

#### **Varroc 4WLighting: Product and Technology Offerings**

Broad Portfolio of Lighting Technologies for PV OEMs Globally

- Full portfolio of headlamp and rear lamp providing a wide range of products
- Established presence in key emerging technologies such as LED, OLED Laser, Matrix
- Quick adoption of new technology to grow product portfolio
- Customized products for OEMs with long standing relationships
- Providing cost effective, cutting edge technology products