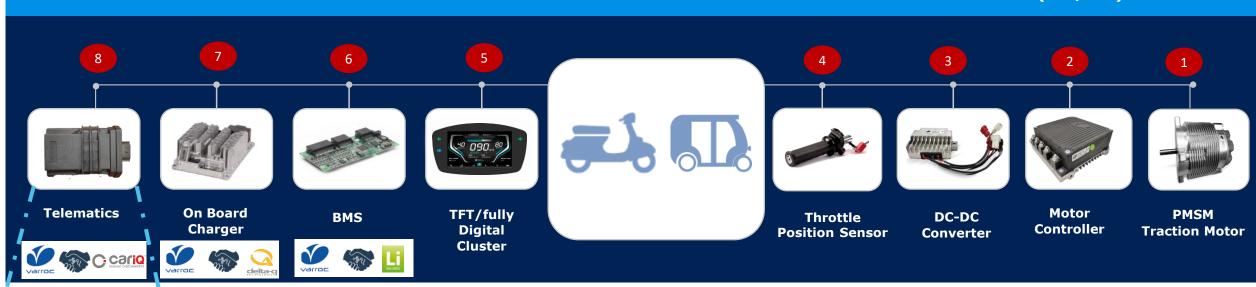

#### **Varroc's EV Product Offering**

#### WE OFFER WIDE RANGE OF PRODUCTS FOR ELECTRIC VEHICLE WITH LOCALISED MANUFACTURING (2W/3W)

(Localized manufacturing for OBC & BMS)

SOLUTION OFFERING