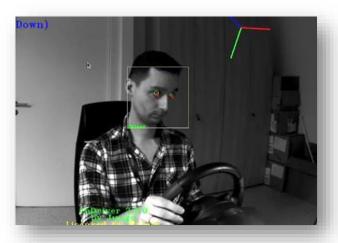

#### Varroc's EBU sensing and smart lighting control portfolio

Ensures state of the art lighting control to improve night vision

Enables advanced lighting functions by energy-efficient light sources

Bring your kids @ Work