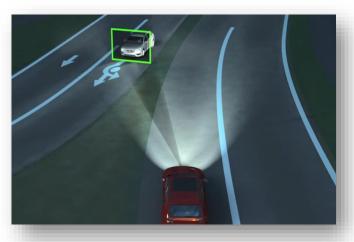

#### Varroc's EBU sensing and smart lighting control portfolio

Ensures state of the art lighting control to improve night vision

Enables advanced lighting functions by energy-efficient light sources

Bring your kids @ Work