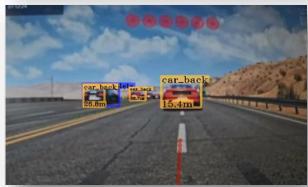

#### Varroc's EBU sensing and smart lighting control portfolio

Ensures state of the art lighting control to improve night vision

Enables advanced lighting functions by energy-efficient light sources

Bring your kids @ Work