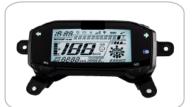

#### **Varroc's Range of Instrument Cluster**

(for Scooters & Motorcycle Segment)

SEMI-DIGITAL INSTRUMENT CLUSTER

FULLY-DIGITAL INSTRUMENT CLUSTER

DOT MATRIX
INSTRUMENT
CLUSTER

TFT
INSTRUMENT
CLUSTER

~1.6 Mn units (FY21)