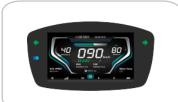

#### **Varroc's Range of Instrument Cluster**

(for Scooters & Motorcycle Segment)

SEMI-DIGITAL INSTRUMENT CLUSTER

FULLY-DIGITAL INSTRUMENT CLUSTER

DOT MATRIX
INSTRUMENT
CLUSTER

TFT
INSTRUMENT
CLUSTER

~1.6 Mn units (FY21)